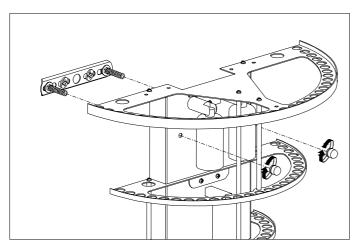

2. Connect the 3 wires according to their colours. Brown is the live wire, blue is the neutral wire,

3. Place the lamp over the crossbar and fix it securely with the screws supplied.

4. Place the bulbs.