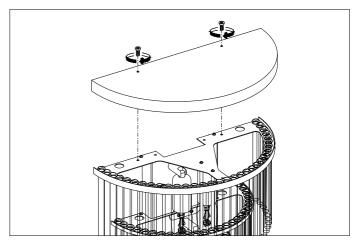

**5.** Place the glass from the bottom row upwards.

6. Fix the top to the lamp with the screws supplied.