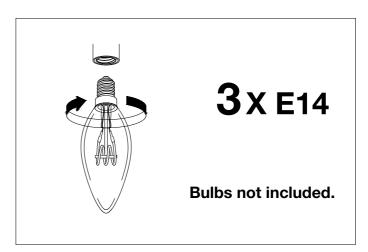

2. Connect the 3 wires according to their colours. Brown is the live wire, blue is the neutral wire,

3. Place the lamp over the crossbar and fix it securely with the screws supplied.

4. Place the bulbs.