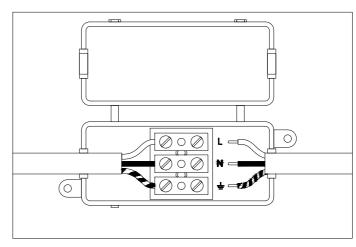

2. Connect the 3 wires according to their colours. Brown is the live wire, blue is the neutral wire,

3. Place the lamp over the crossbar and fix it securely with the screws supplied.

4. Place the bulbs.