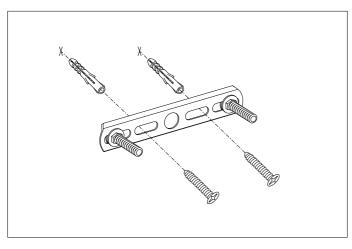

## Eichholtz B.V.

Delfweg 52 2211 VN Noordwijkerhout The Netherlands

- ★ www.eichholtz.com
- service@eichholtz.com
- **L** +31 (0)252 515 850

1. Fix the crossbar to the wall by using wall mounting plugs and screws suitable to your wall type.