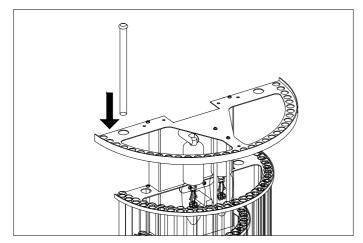

**5.** Place the glass from the bottom row upwards.

6. Fix the top to the lamp with the screws supplied.