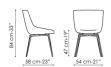

## Data sheet

Artika Width: 54cm Depth: 58cm Height: 84cm Artika covered Width: 54cm Depth: 58cm Height: 84cm

Artika wood Width: 54cm Depth: 58cm Height: 84cm Artika si Width: 54cm Depth: 58cm Height: 84cm