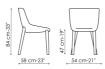

## Data sheet

Artika Width: 54cm Depth: 58cm Height: 84cm Artika covered Width: 54cm Depth: 58cm Height: 84cm

Artika wood Width: 54cm Depth: 58cm Height: 84cm Artika si Width: 54cm Depth: 58cm Height: 84cm