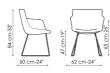

## Data sheet

Artika Width: 54cm Depth: 58cm Height: 84cm Artika covered Width: 54cm Depth: 58cm Height: 84cm

Artika wood Width: 54cm Depth: 58cm Height: 84cm Artika si Width: 54cm Depth: 58cm Height: 84cm

Miss Artika Width: 62cm Depth: 60cm Height: 84cm

Miss Artika covered Width: 62cm Depth: 60cm Height: 84cm

Miss Artika wood Width: 62cm Depth: 60cm Height: 84cm

Miss Artika si Width: 62cm Depth: 60cm Height: 84cm