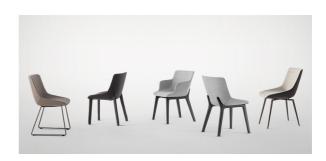

# Artika, Artika si, Artika Wood, Miss Artika, Miss Artika Wood, Miss Artika si

Designer: Gino Carollo

The distinguishing feature of the Artika chair, which is clearly evident from the front, is its backrest that constitutes a single whole with the seat and opens out at the top, giving the observer the idea of expansion and breadth. Artika is modelled with dynamic and comfortable lines, rigorous and solid shapes, according to harmonious proportions and structural solutions of strong impact. The seat is covered in leather, eco-leather or fabric, materials chosen to last a long time and to ensure maximum versatility of use and numerous possibilities of colour combinations. The

lower part, in metal, is made with the classic four legs or with an original sled-shaped base (Artika si); for both solutions it is possible to choose from the many colours of painted metal or refined finishes. It is alternatively possible opt for the variant with wooden legs (Artika Wood) or completely covered. Versions with armrests (Miss Artika, Miss Artika si, Miss Artika Wood) and the stool (Artika too, Artika wood too) are available as well.