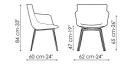

## Data sheet

Artika Width: 54cm Depth: 58cm Height: 84cm Artika covered Width: 54cm Depth: 58cm Height: 84cm

Artika wood Width: 54cm Depth: 58cm Height: 84cm Artika si Width: 54cm Depth: 58cm Height: 84cm

Miss Artika Width: 62cm Depth: 60cm Height: 84cm

Miss Artika covered Width: 62cm Depth: 60cm Height: 84cm

Miss Artika wood Width: 62cm Depth: 60cm Height: 84cm

Miss Artika si Width: 62cm Depth: 60cm Height: 84cm