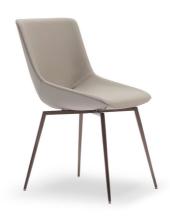

# Artika, Artika si, Artika Wood, Miss Artika, Miss Artika Wood, Miss Artika si

Designer: Gino Carollo

The distinguishing feature of the Artika chair, which is clearly evident from the front, is its backrest that constitutes a single whole with the seat and opens out at the top, giving the observer the idea of expansion and breadth. Artika is modelled with dynamic and comfortable lines, rigorous and solid shapes, according to harmonious proportions and structural solutions of strong impact. The seat is covered in leather, eco-leather or fabric, materials chosen to last a long time and to ensure maximum versatility of use and numerous possibilities of colour combinations. The

lower part, in metal, is made with the classic four legs or with an original sled-shaped base (Artika si); for both solutions it is possible to choose from the many colours of painted metal or refined finishes. It is alternatively possible opt for the variant with wooden legs (Artika Wood) or completely covered. Versions with armrests (Miss Artika, Miss Artika si, Miss Artika Wood) and the stool (Artika too, Artika wood too) are available as well.