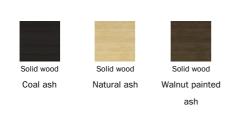

# Legs - Artika wood, Miss Artika wood

#### Wood

The samples above represent the complete range of materials and finishes available for this product (regardless of the top shape or size, in the case of tables). Fabrics, eco-leather, leather and emery leather shown in this website are a selection. Colors and finishes are approximate and may slightly differ from actual ones. Please visit Bonaldo dealers to see the complete sample collection and get further details about our products.