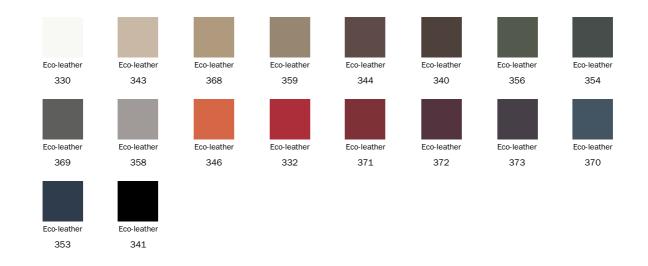

legs (Artika Wood) or completely covered. Versions with armrests (Miss Artika, Miss Artika si, Miss Artika Wood) and the stool (Artika too, Artika wood too) are available as well.







## Data sheet











Artika Width: 54cm Depth: 58cm Height: 84cm Artika covered Width: 54cm Depth: 58cm Height: 84cm

Artika wood Width: 54cm Depth: 58cm Height: 84cm Artika si Width: 54cm Depth: 58cm Height: 84cm

Miss Artika Width: 62cm Depth: 60cm Height: 84cm







Miss Artika covered Width: 62cm Depth: 60cm Height: 84cm

Miss Artika wood Width: 62cm Depth: 60cm Height: 84cm

Miss Artika si Width: 62cm Depth: 60cm Height: 84cm

### Cover

#### Leather



L08



Leather Capri L09



Leather Capri L30



L34









Leather Capri

L06

Fabric



9B02



Fabric 9B17















#### Eco Leather



# Legs

#### Metal



# Legs - Artika wood, Miss Artika wood

#### Wood



The samples above represent the complete range of materials and finishes available for this product (regardless of the top shape or size, in the case of tables). Fabrics, eco-leather, leather and emery leather shown in this website are a selection. Colors and finishes are approximate and may slightly differ from actual ones. Please visit Bonaldo dealers to see the complete sample collection and get further details about our products.