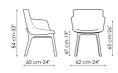

## Data sheet

Artika Width: 54cm Depth: 58cm Height: 84cm Artika covered Width: 54cm Depth: 58cm Height: 84cm

Artika wood Width: 54cm Depth: 58cm Height: 84cm Artika si Width: 54cm Depth: 58cm Height: 84cm

Miss Artika Width: 62cm Depth: 60cm Height: 84cm

Miss Artika covered Width: 62cm Depth: 60cm Height: 84cm

Miss Artika wood Width: 62cm Depth: 60cm Height: 84cm

Miss Artika si Width: 62cm Depth: 60cm Height: 84cm