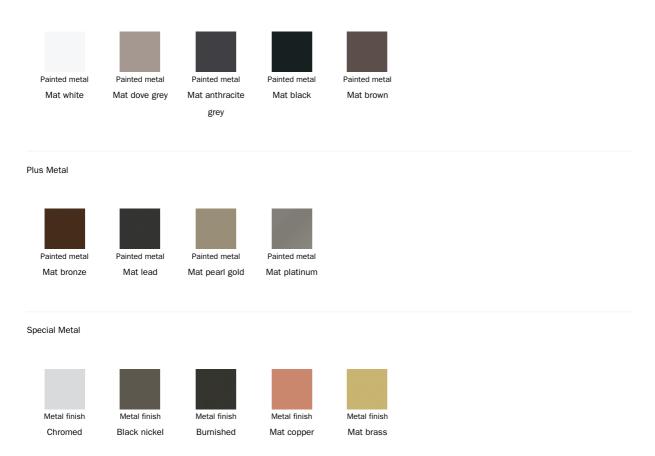

completely covered. Versions with armrests (Miss Artika, Miss Artika si, Miss Artika Wood) and the stool (Artika too, Artika wood too) are available as well.







## Data sheet











Artika Width: 54cm Depth: 58cm Height: 84cm Artika covered Width: 54cm Depth: 58cm Height: 84cm

Artika wood Width: 54cm Depth: 58cm Height: 84cm Artika si Width: 54cm Depth: 58cm Height: 84cm

Miss Artika Width: 62cm Depth: 60cm Height: 84cm







Miss Artika covered Width: 62cm Depth: 60cm Height: 84cm

Miss Artika wood Width: 62cm Depth: 60cm Height: 84cm

Miss Artika si Width: 62cm Depth: 60cm Height: 84cm

### Cover

#### Leather



L08



Leather Capri L09



Leather Capri L30



L34









Leather Capri

L06

Fabric



9B02



Fabric 9B17















#### Eco Leather



# Legs

#### Metal



# Legs - Artika wood, Miss Artika wood

#### Wood



The samples above represent the complete range of materials and finishes available for this product (regardless of the top shape or size, in the case of tables). Fabrics, eco-leather, leather and emery leather shown in this website are a selection. Colors and finishes are approximate and may slightly differ from actual ones. Please visit Bonaldo dealers to see the complete sample collection and get further details about our products.