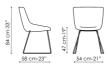

Miss Artika Width: 62cm Depth: 60cm Height: 84cm

Miss Artika covered Width: 62cm Depth: 60cm Height: 84cm

Miss Artika wood Width: 62cm Depth: 60cm Height: 84cm

Miss Artika si Width: 62cm Depth: 60cm Height: 84cm