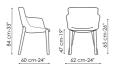

## Data sheet

Artika Width: 54cm Depth: 58cm Height: 84cm Artika covered Width: 54cm Depth: 58cm Height: 84cm

Artika wood Width: 54cm Depth: 58cm Height: 84cm Artika si Width: 54cm Depth: 58cm Height: 84cm

Miss Artika Width: 62cm Depth: 60cm Height: 84cm

Miss Artika covered Width: 62cm Depth: 60cm Height: 84cm

Miss Artika wood Width: 62cm Depth: 60cm Height: 84cm

Miss Artika si Width: 62cm Depth: 60cm Height: 84cm