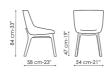

Miss Artika Width: 62cm Depth: 60cm Height: 84cm

Miss Artika covered Width: 62cm Depth: 60cm Height: 84cm

Miss Artika wood Width: 62cm Depth: 60cm Height: 84cm

Miss Artika si Width: 62cm Depth: 60cm Height: 84cm