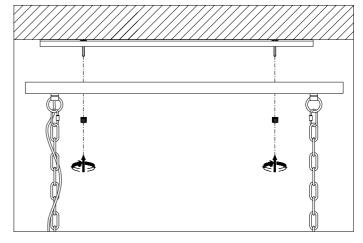

 $\textbf{4.}\,\text{Place}$  the canopy over the ceiling plate and fix it with the nuts.

5. Place the bulbs.

6. Alternately fix the glass to the frame with the screws supplied.