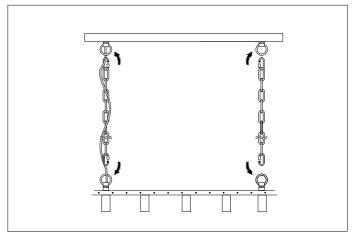

Determine the hanging length of the chandelier. Connect the chain according to the height needed. Thread the wires through the chains and ceiling canopy.

**3.** Connect the 3 wires according to their colours. Brown is the live wire (L), blue is the neutral wire (N), green/yellow is the earth wire  $(\frac{\bot}{-})$ .