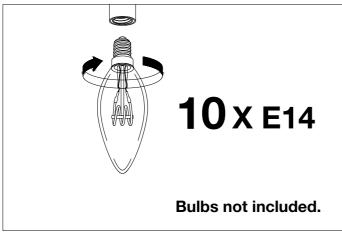

 $\textbf{4.}\,\text{Place}$  the canopy over the ceiling plate and fix it with the nuts.

5. Place the bulbs.

6. Alternately fix the glass to the frame with the screws supplied.