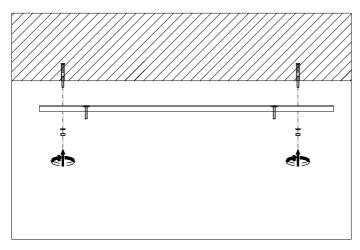

## Eichholtz B.V.

Delfweg 52 2211 VN Noordwijkerhout The Netherlands

- ★ www.eichholtz.com
- service@eichholtz.com
- **L** +31 (0)252 515 850

1. Fix the ceiling plate to the ceiling with plugs and screws suitable for your ceiling type.