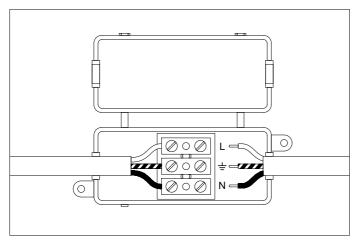

Determine the hanging length of the chandelier. Connect the chain according to the height needed. Thread the wires through the chains and ceiling canopy.

**3.** Connect the 3 wires according to their colours. Brown is the live wire (L), blue is the neutral wire (N), green/yellow is the earth wire  $(\frac{\bot}{-})$ .