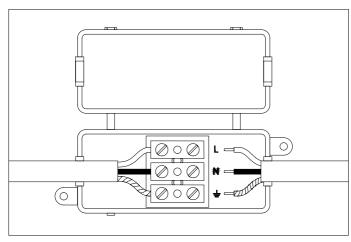

2. Fix the ceiling plate to the ceiling by using mounting plugs and screws suitable to your ceiling type.

3. Connect the 3 power wires according to their colours. Brown is the live wire, blue is the neutral wire, green/yellow is the earth wire.