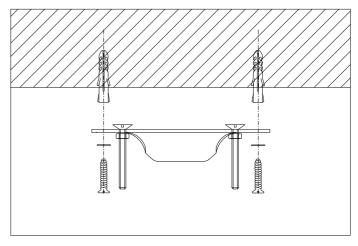

2. Fix the ceiling plate to the ceiling by using mounting plugs and screws suitable to your ceiling type.

3. Connect the 3 power wires according to their colours. Brown is the live wire, blue is the neutral wire, green/yellow is the earth wire.