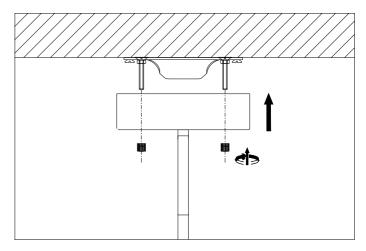

4. Place the ceiling canopy over the ceiling plate and fix it with the two nuts.