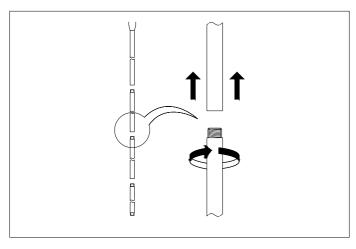

## Eichholtz B.V.

Delfweg 52 2211 VN Noordwijkerhout The Netherlands

- ★ www.eichholtz.com
- **L** +31 (0)252 515 850

Determine the desired height of the lamp and use either one, two or three of the pipes supplied.
 Thread the wires through the pipes.