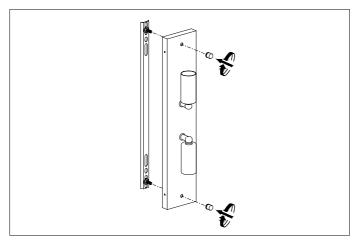

2. Connect the 3 wires according to their colours. Brown is the live wire (L), blue is the neutral wire (N), green/yellow is the earth wire ( $\frac{1}{-}$ ).

3. Place the lamp over the crossbar and fix it securely with the screws supplied.