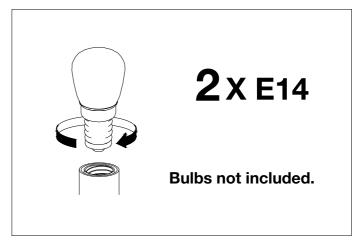

talled.

## Care instructions:

Wipe with a soft dry cloth, do not use chemicals or abrasive cleaning materials.

## Eichholtz B.V.

Delfweg 52 2211 VN Noordwijkerhout The Netherlands

- ★ www.eichholtz.com
- service@eichholtz.com
- **L** +31 (0)252 515 850



 $\textbf{1.} \ \mathsf{Fix} \ \mathsf{the} \ \mathsf{crossbar} \ \mathsf{to} \ \mathsf{the} \ \mathsf{wall} \ \mathsf{by} \ \mathsf{using} \ \mathsf{wall} \ \mathsf{mounting} \ \mathsf{plugs} \ \mathsf{and} \ \mathsf{screws} \ \mathsf{to} \ \mathsf{your} \ \mathsf{wall} \ \mathsf{type}.$ 



2. Connect the 3 wires according to their colours. Brown is the live wire (L), blue is the neutral wire (N), green/yellow is the earth wire ( $\frac{1}{-}$ ).



3. Place the lamp over the crossbar and fix it securely with the screws supplied.



4. Place the bulbs.



5. Place the shade and fix it with the screws supplied.