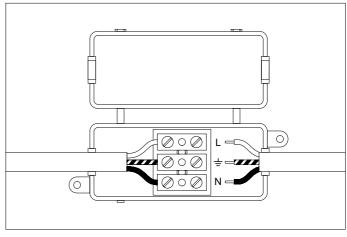

2. Connect the 3 wires according to their colours. Brown is the live wire (L), blue is the neutral wire (N), green/yellow is the earth wire ( $\frac{1}{-}$ ).

3. Place the lamp over the crossbar and fix it securely with the screws supplied.