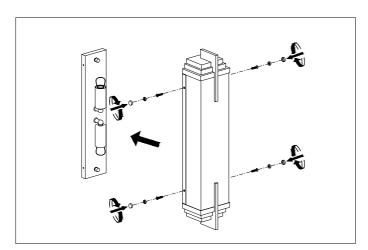

## Eichholtz B.V.

Delfweg 52 2211 VN Noordwijkerhout The Netherlands

- ★ www.eichholtz.com
- service@eichholtz.com
- **L** +31 (0)252 515 850

 $\textbf{1.} \ \mathsf{Fix} \ \mathsf{the} \ \mathsf{crossbar} \ \mathsf{to} \ \mathsf{the} \ \mathsf{wall} \ \mathsf{by} \ \mathsf{using} \ \mathsf{wall} \ \mathsf{mounting} \ \mathsf{plugs} \ \mathsf{and} \ \mathsf{screws} \ \mathsf{to} \ \mathsf{your} \ \mathsf{wall} \ \mathsf{type}.$ 