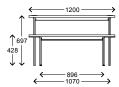

ame color as the base, giving a unique expression of the bencing set.

The strong construction of the set, makes this product a natural match to any room with high-use.

## TECHNICAL SPECIFICATIONS:

Base: Black powdercoated steel

Top: 25mm MDF with laminate or linoleum and ABS

#### MEASUREMENTS:

Length: 120/160/200cm Bench: W40cm Table: W80cm

#### WARRANTY & SUSTAINABILITY:

Metal parts can be re-cycled. Wood and laminate are eco-friendly, and can be recycled. Plastic fittings can be re-used.

There are 5 years warranty on manufacturering defects on all standard products (standard sizes, shapes, materials). The warranty does not cover fabric, leather, special or customer own materials. Normal tear and wear is not covered by warranty. Warranty for lamps is 2 years.

# DRAWINGS:















JENSENplus - This documentation and the products and designations therein are protected by law, including the Danish Copyright Act, Trademark Act and Marketing Practices Act, and may not be used without prior written authority from JENSENplus. Legal proceedings may be instituted against any parties breaching the rights of JENSENplus.

## HEADQUARTER // SHOWROOM

JENSENplus Frederiksdalvej 8 DK-8940 Randers SV T: +45 5363 0000 info@jensenplus.dk www.jensenplus.dk