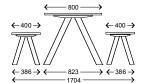

ving same color as the base, giving a unique expression of the bencing set.

The strong construction of the set, makes this product a natural match to any room with high-use.

## TECHNICAL SPECIFICATIONS:

Base: Black powdercoated steel

Top: 25mm MDF with laminate or linoleum and ABS

#### MEASUREMENTS:

Length: 120/160/200cm Bench: W40cm Table: W80cm

#### WARRANTY & SUSTAINABILITY:

Metal parts can be re-cycled. Wood and laminate are eco-friendly, and can be recycled. Plastic fittings can be re-used.

There are 5 years warranty on manufacturering defects on all standard products (standard sizes, shapes, materials). The warranty does not cover fabric, leather, special or customer own materials. Normal tear and wear is not covered by warranty. Warranty for lamps is 2 years.

# DRAWINGS:















JENSENplus - This documentation and the products and designations therein are protected by law, including the Danish Copyright Act, Trademark Act and Marketing Practices Act, and may not be used without prior written authority from JENSENplus. Legal proceedings may be instituted against any parties breaching the rights of JENSENplus.

## HEADQUARTER // SHOWROOM

JENSENplus Frederiksdalvej 8 DK-8940 Randers SV T: +45 5363 0000 info@jensenplus.dk www.jensenplus.dk