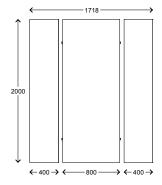

e color as the base, giving a unique expression of the bencing set.

The strong construction of the set, makes this product a natural match to any room with high-use.

## TECHNICAL SPECIFICATIONS:

Base: Black powdercoated steel

Top: 25mm MDF with laminate or linoleum and ABS

#### MEASUREMENTS:

Length: 120/160/200cm Bench: W40cm Table: W80cm

#### WARRANTY & SUSTAINABILITY:

Metal parts can be re-cycled. Wood and laminate are eco-friendly, and can be recycled. Plastic fittings can be re-used.

There are 5 years warranty on manufacturering defects on all standard products (standard sizes, shapes, materials). The warranty does not cover fabric, leather, special or customer own materials. Normal tear and wear is not covered by warranty. Warranty for lamps is 2 years.

# DRAWINGS:















JENSENplus - This documentation and the products and designations therein are protected by law, including the Danish Copyright Act, Trademark Act and Marketing Practices Act, and may not be used without prior written authority from JENSENplus. Legal proceedings may be instituted against any parties breaching the rights of JENSENplus.

## HEADQUARTER // SHOWROOM

JENSENplus Frederiksdalvej 8 DK-8940 Randers SV T: +45 5363 0000 info@jensenplus.dk www.jensenplus.dk