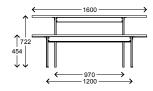

same color as the base, giving a unique expression of the bencing set.

The strong construction of the set, makes this product a natural match to any room with high-use.

## TECHNICAL SPECIFICATIONS:

Base: Black powdercoated steel

Top: 25mm MDF with laminate or linoleum and ABS

#### MEASUREMENTS:

Length: 120/160/200cm Bench: W40cm Table: W80cm

#### WARRANTY & SUSTAINABILITY:

Metal parts can be re-cycled. Wood and laminate are eco-friendly, and can be recycled. Plastic fittings can be re-used.

There are 5 years warranty on manufacturering defects on all standard products (standard sizes, shapes, materials). The warranty does not cover fabric, leather, special or customer own materials. Normal tear and wear is not covered by warranty. Warranty for lamps is 2 years.

# DRAWINGS:















JENSENplus - This documentation and the products and designations therein are protected by law, including the Danish Copyright Act, Trademark Act and Marketing Practices Act, and may not be used without prior written authority from JENSENplus. Legal proceedings may be instituted against any parties breaching the rights of JENSENplus.

## HEADQUARTER // SHOWROOM

JENSENplus Frederiksdalvej 8 DK-8940 Randers SV T: +45 5363 0000 info@jensenplus.dk www.jensenplus.dk