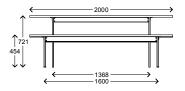

ng same color as the base, giving a unique expression of the bencing set.

The strong construction of the set, makes this product a natural match to any room with high-use.

## TECHNICAL SPECIFICATIONS:

Base: Black powdercoated steel

Top: 25mm MDF with laminate or linoleum and ABS

#### MEASUREMENTS:

Length: 120/160/200cm Bench: W40cm Table: W80cm

#### WARRANTY & SUSTAINABILITY:

Metal parts can be re-cycled. Wood and laminate are eco-friendly, and can be recycled. Plastic fittings can be re-used.

There are 5 years warranty on manufacturering defects on all standard products (standard sizes, shapes, materials). The warranty does not cover fabric, leather, special or customer own materials. Normal tear and wear is not covered by warranty. Warranty for lamps is 2 years.

# DRAWINGS:















JENSENplus - This documentation and the products and designations therein are protected by law, including the Danish Copyright Act, Trademark Act and Marketing Practices Act, and may not be used without prior written authority from JENSENplus. Legal proceedings may be instituted against any parties breaching the rights of JENSENplus.

## HEADQUARTER // SHOWROOM

JENSENplus Frederiksdalvej 8 DK-8940 Randers SV T: +45 5363 0000 info@jensenplus.dk www.jensenplus.dk