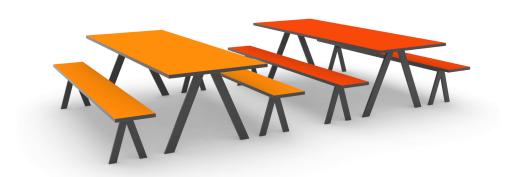

#### **DESCRIPTION:**

The new K2 Eating is a unique and elegant bench/table-set, able to with-stand hard use, due to the base in black powder-coated steel.

Top plates in mdf with laminate or linoleum and ABS, with ABS having same color as the base, giving a unique expression of the bencing set.

The strong construction of the set, makes this product a natural match to any room with high-use.

## TECHNICAL SPECIFICATIONS:

Base: Black powdercoated steel

Top: 25mm MDF with laminate or linoleum and ABS