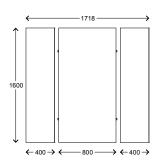

#### MEASUREMENTS:

Length: 120/160/200cm Bench: W40cm Table: W80cm

# DRAWINGS:

JENSENplus - This documentation and the products and designations therein are protected by law, including the Danish Copyright Act, Trademark Act and Marketing Practices Act, and may not be used without prior written authority from JENSENplus. Legal proceedings may be instituted against any parties breaching the rights of JENSENplus.