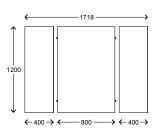

#### MEASUREMENTS:

Length: 120/160/200cm Bench: W40cm Table: W80cm

# DRAWINGS:

JENSENplus - This documentation and the products and designations therein are protected by law, including the Danish Copyright Act, Trademark Act and Marketing Practices Act, and may not be used without prior written authority from JENSENplus. Legal proceedings may be instituted against any parties breaching the rights of JENSENplus.