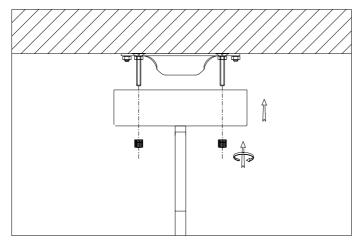

## Eichholtz B.V.

Delfweg 52 2211 VN Noordwijkerhout The Netherlands

- ★ www.eichholtz.com
- service@eichholtz.com
- **L** +31 (0)252 515 850

 $\boldsymbol{1.}$  Fix the bolts to the ceiling. Then fix the ceiling plate to ceiling with screws.

2. Connect the three pipes.

3. Determine the desired height of the lamp and use either one, two or three of the pipes supplied. Thread the wires through the pipe.

4. Connect the three wires according to their colours. Brown is the live wire, blue is the neutral wire, green/yellow is the earth wire.

**5.** Slide the canopy over the ceiling plate and fix it with the nuts.

6. Place the bulbs and the glass.