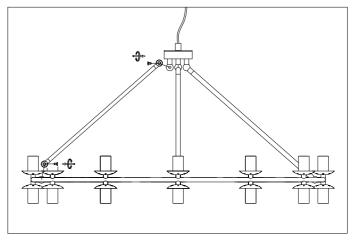

2. Connect the three pipes.

3. Determine the desired height of the lamp and use either one, two or three of the pipes supplied. Thread the wires through the pipe.

4. Connect the three wires according to their colours. Brown is the live wire, blue is the neutral wire, green/yellow is the earth wire.

**5.** Slide the canopy over the ceiling plate and fix it with the nuts.

6. Place the bulbs and the glass.