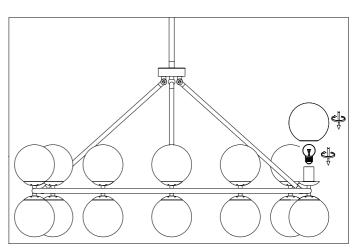

# Item type

Chandelier

## Item name

Hutchinson

**5.** Slide the canopy over the ceiling plate and fix it with the nuts.

6. Place the bulbs and the glass.