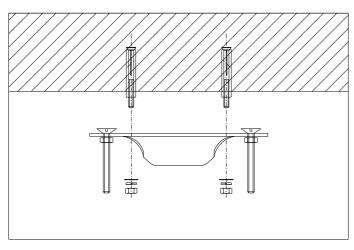

## Eichholtz B.V.

Delfweg 52 2211 VN Noordwijkerhout The Netherlands

- ★ www.eichholtz.com
- service@eichholtz.com
- **L** +31 (0)252 515 850

 $\boldsymbol{1.}$  Fix the bolts to the ceiling. Then fix the ceiling plate to ceiling with screws.