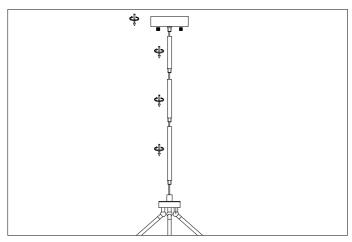

2. Connect the three pipes.

3. Determine the desired height of the lamp and use either one, two or three of the pipes supplied. Thread the wires through the pipe.

4. Connect the three wires according to their colours. Brown is the live wire, blue is the neutral wire, green/yellow is the earth wire.