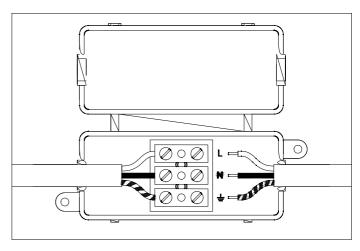

2. Connect the three pipes.

3. Determine the desired height of the lamp and use either one, two or three of the pipes supplied. Thread the wires through the pipe.

4. Connect the three wires according to their colours. Brown is the live wire, blue is the neutral wire, green/yellow is the earth wire.