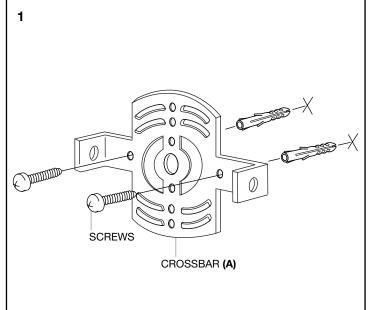

## ASSEMBLY INSTRUCTION

Turn off the electricity supply at the main circuit panel before installing. Do not connect the electricity supply until your luminaire is fully assembled and installed.

Fix the wall plate (A) to the wall by using wall mounting plugs and screws suitable to your wall type.