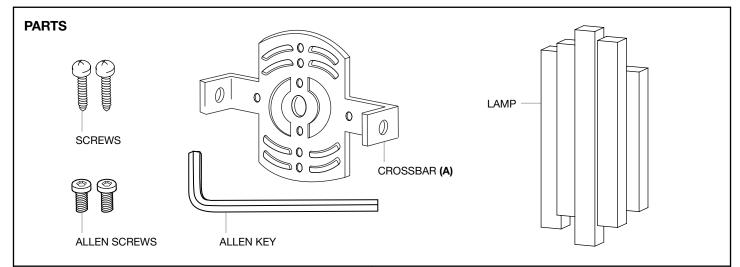

## 111366 WALL LAMP BEAU RIVAGE

## ASSEMBLY INSTRUCTION







Turn off the electricity supply at the main circuit panel before installing. Do not connect the electricity supply until your luminaire is fully assembled and installed.

Fix the wall plate (A) to the wall by using wall mounting plugs and screws suitable to your wall type.

Connect the 3 power wires according to their colours. Brown is the live wire, blue is the neutral wire, the green/yellow wire is the earthwire.

Place the lamp over the wall plate and fix it securely with the two screws.

## **CARE INSTRUCTION**

Wipe clean with soft, dry cloth.

Always avoid the use of harsh chemicals or abrasive cleaners as they may cause damage to the fixture's finish.



**FINAL**