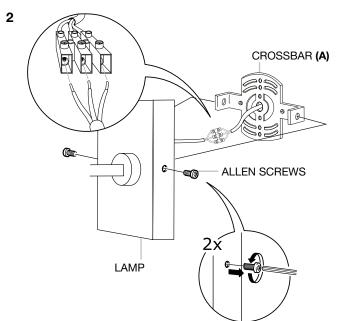

Connect the 3 power wires according to their colours. Brown is the live wire, blue is the neutral wire, the green/yellow wire is the earthwire.

Place the lamp over the wall plate and fix it securely with the two screws.