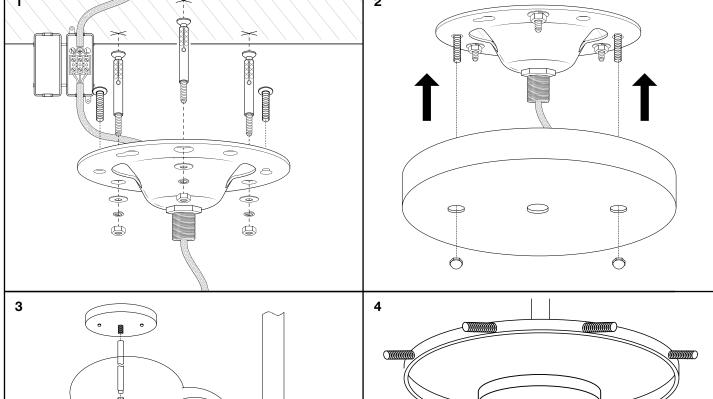

## ASSEMBLY INSTRUCTION

- Turn off the electricity supply at the main circuit panel before installing. Do not connect the electricity supply until your luminaire is fully assembled and installed.
- Fix the cross bar to the ceiling by using plugs and screws suitable to your ceiling type.
- Determine the desired height of your chandelier and connect the extension pipes. Thread the wire from the lamp through the pipe.
- Connect the 3 wires according to their colours. Brown is the live wire, blue is the neutral wire, green/yellow is the earth wire.
- Fix the canopy with the nuts.
- Place the bulbs.
- Fix the glass with the screws