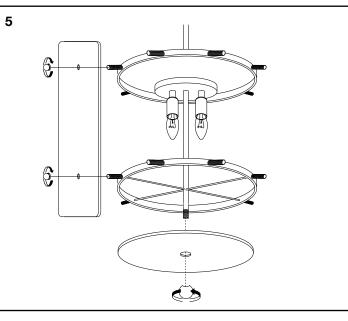

## ASSEMBLY INSTRUCTION

- Turn off the electricity supply at the main circuit panel before installing. Do not connect the electricity supply until your luminaire is fully assembled and installed.
- Fix the cross bar to the ceiling by using plugs and screws suitable to your ceiling type.
- Determine the desired height of your chandelier and connect the extension pipes. Thread the wire from the lamp through the pipe.
- Connect the 3 wires according to their colours. Brown is the live wire, blue is the neutral wire, green/yellow is the earth wire.
- Fix the canopy with the nuts.
- Place the bulbs.
- Fix the glass with the screws