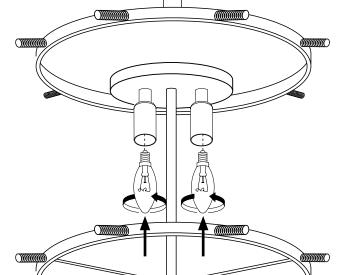

## ASSEMBLY INSTRUCTION

- Turn off the electricity supply at the main circuit panel before installing. Do not connect the electricity supply until your luminaire is fully assembled and installed.
- Fix the cross bar to the ceiling by using plugs and screws suitable to your ceiling type.
- Determine the desired height of your chandelier and connect the extension pipes. Thread the wire from the lamp through the pipe.
- Connect the 3 wires according to their colours. Brown is the live wire, blue is the neutral wire, green/yellow is the earth wire.
- Fix the canopy with the nuts.
- Place the bulbs.
- Fix the glass with the screws