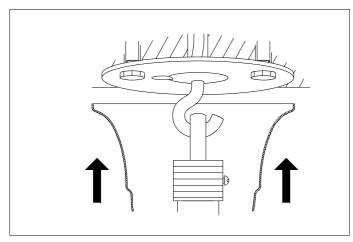

2. Connect the 3 wires according to their colours. Brown is the live wire (L), blue is the neutral wire (N), green/yellow is the earth wire  $(\frac{\bot}{-})$ .

3. Slide the canopy up.

4. Fix the canopy with the retaining nut.