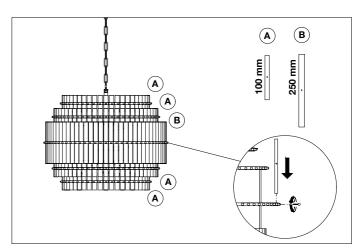

## Eichholtz B.V.

Delfweg 52 2211 VN Noordwijkerhout The Netherlands

- ♠ www.eichholtz.com
- **L** +31 (0)252 515 850

Lead the wires from your ceiling through the hole of the ceiling plate. Fix the ceiling plate to the ceiling by using mounting plugs and screws suitable to your ceiling type.

2. Connect the 3 wires according to their colours. Brown is the live wire (L), blue is the neutral wire (N), green/yellow is the earth wire  $(\frac{\bot}{-})$ .

3. Slide the canopy up.

4. Fix the canopy with the retaining nut.

5. Place the bulbs.

6. Place the glass according to the schedule from the bottom up: A, A, B, A, A.