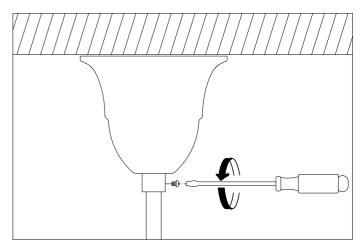

2. Connect the 3 wires according to their colours. Brown is the live wire (L), blue is the neutral wire (N), green/yellow is the earth wire  $(\frac{\bot}{-})$ .

3. Slide the canopy up.

4. Fix the canopy with the retaining nut.