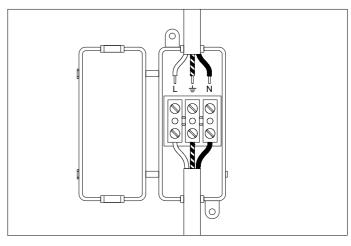

2. Connect the 3 wires according to their colours. Brown is the live wire (L), blue is the neutral wire (N), green/yellow is the earth wire  $(\frac{\bot}{-})$ .

3. Slide the canopy up.

4. Fix the canopy with the retaining nut.