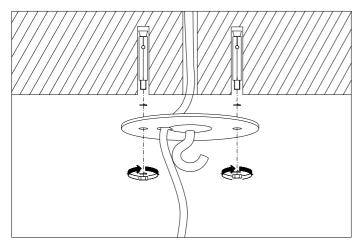

## Eichholtz B.V.

Delfweg 52 2211 VN Noordwijkerhout The Netherlands

- ♠ www.eichholtz.com
- **L** +31 (0)252 515 850

Lead the wires from your ceiling through the hole of the ceiling plate. Fix the ceiling plate to the ceiling by using mounting plugs and screws suitable to your ceiling type.