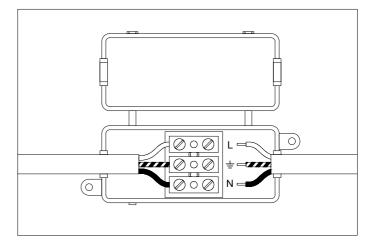

## Eichholtz B.V.

Delfweg 52 2211 VN Noordwijkerhout The Netherlands

- ★ www.eichholtz.com
- service@eichholtz.com
- **L** +31 (0)252 515 850

100 mm Ø

1. Fix the crossbar to the wall by using wall mounting plugs and screws suitable to your wall type.

 $\begin{array}{l} \textbf{2. Connect the 3 wires according to their colours. Brown is the live wire (L), blue is the neutral wire (N), green/yellow is the earth wire (<math display="inline">\frac{1}{2}$ ).