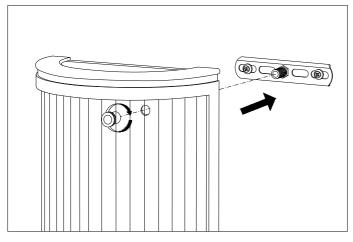

## Eichholtz B.V.

Delfweg 52 2211 VN Noordwijkerhout The Netherlands

- ★ www.eichholtz.com
- service@eichholtz.com
- **L** +31 (0)252 515 850

100 mm Ø

1. Fix the crossbar to the wall by using wall mounting plugs and screws suitable to your wall type.

 ${\bf 3.}$  Slide the lamp over the crossbar and tighten the knob until the lamp is secure.

4. Place the bulb.