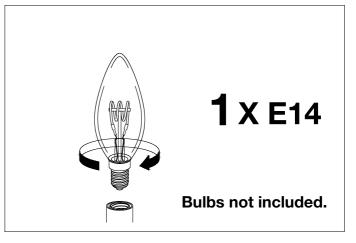

 ${\bf 3.}$  Slide the lamp over the crossbar and tighten the knob until the lamp is secure.

4. Place the bulb.