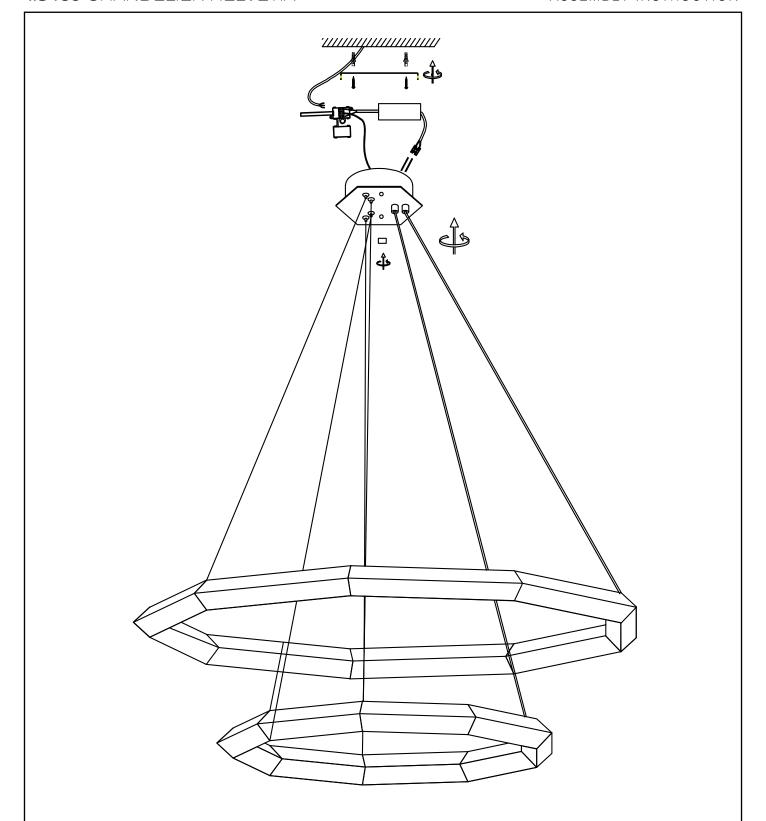

## ASSEMBLY INSTRUCTION

Fix the crossbar to the ceiling by using mounting plugs and screws suitable to your ceiling type.

Place or hold the lamp in an elevated position in such a way that the wires can freely reach the ceiling junction box.

Connect the 3 power wires to the wire connector according to their colours. Brown is the live wire, blue is the neutral wire, green/yellow is the earth wire. The LED driver is suitable to be used in combination with a LED dimmer (not included).

Adjust the height of the steel wires by pressing the wire lock on the ceiling canopy and pulling/pushing the wire through.

Adjust the height of the electric wires by pulling them through the wire nuts and fix each wire in the correct position with the screw on the side.