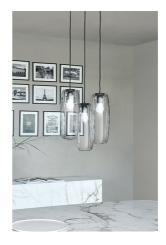

# Bio-s

A metallic architectural structure, painted in the elegant bronze or lead shades, encloses the blown glass of the lampshade in all its finesse: contrasting elements that encounter one another in the Bio-s collection of lamps, designed by Studio Team Design, in an expression of three-

dimensionality and perspective. The design of this lamp does not go unnoticed, strengthened by its suggestive capacity accentuated by the lampshade, in transparent glass, but especially in the smoked mirrored version, able to reflect the environment in which the lamp is placed.