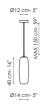

#### **Data sheet**

Floor lamp Width: 34cm

Depth: 25cm Height: 140cm

Single suspension

Width: 12cm Depth: 12cm

Height: 40cm

Suspension 3 lights

Width: 40cm Depth: 40cm