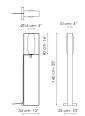

#### **Data sheet**

Floor lamp Width: 34cm

Depth: 25cm Height: 140cm

Single suspension

Width: 12cm Depth: 12cm

Height: 40cm

Suspension 3 lights

Width: 40cm Depth: 40cm

Height: 40cm

Suspension 5 lights

Width: 40cm Depth: 40cm Height: 40cm