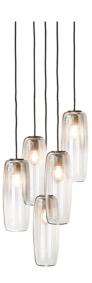

# Bio-s

A metallic architectural structure, painted in the elegant bronze or lead shades, encloses the blown glass of the lampshade in all its finesse: contrasting elements that encounter one another in the Bio-s collection of lamps, designed by Studio Team Design, in an expression of three-

dimensionality and perspective. The design of this lamp does not go unnoticed, strengthened by its suggestive capacity accentuated by the lampshade, in transparent glass, but especially in the smoked mirrored version, able to reflect the environment in which the lamp is placed.

Height: 40cm

Suspension 5 lights

Width: 40cm Depth: 40cm Height: 40cm