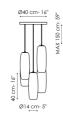

### **BONALDO**

# Bio-s



A metallic architectural structure, painted in the elegant bronze or lead shades, encloses the blown glass of the lampshade in all its finesse: contrasting elements that encounter one another in the Bio-s collection of lamps, designed by Studio Team Design, in an expression of three-

dimensionality and perspective. The design of this lamp does not go unnoticed, strengthened by its suggestive capacity accentuated by the lampshade, in transparent glass, but especially in the smoked mirrored version, able to reflect the environment in which the lamp is placed.





#### **Data sheet**



Floor lamp Width: 34cm

Depth: 25cm Height: 140cm



Single suspension

Width: 12cm Depth: 12cm

Height: 40cm



Suspension 3 lights

Width: 40cm Depth: 40cm

Height: 40cm



Suspension 5 lights

Width: 40cm Depth: 40cm Height: 40cm

### Lampshade

Transparent Glass



Transparent



Glass
Smoked mirrored

#### Frame - floor lamp

Plus Metal



Painted metal

Mat bronze



Mat lead

## Frame - Suspensions

Metal



The samples above represent the complete range of materials and finishes available for this product (regardless of the top shape or size, in the case of tables). Fabrics, eco-leather, leather and emery leather shown in this website are a selection. Colors and finishes are approximate and may slightly differ from actual ones. Please visit Bonaldo dealers to see the complete sample collection and get further details about our products.