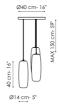

#### **Data sheet**

Floor lamp Width: 34cm

Depth: 25cm Height: 140cm

Single suspension

Width: 12cm Depth: 12cm

Height: 40cm

Suspension 3 lights

Width: 40cm Depth: 40cm

Height: 40cm

Suspension 5 lights

Width: 40cm Depth: 40cm Height: 40cm