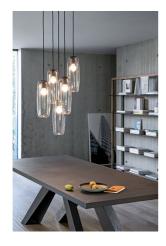

# Bio-s

A metallic architectural structure, painted in the elegant bronze or lead shades, encloses the blown glass of the lampshade in all its finesse: contrasting elements that encounter one another in the Bio-s collection of lamps, designed by Studio Team Design, in an expression of three-

dimensionality and perspective. The design of this lamp does not go unnoticed, strengthened by its suggestive capacity accentuated by the lampshade, in transparent glass, but especially in the smoked mirrored version, able to reflect the environment in which the lamp is placed.