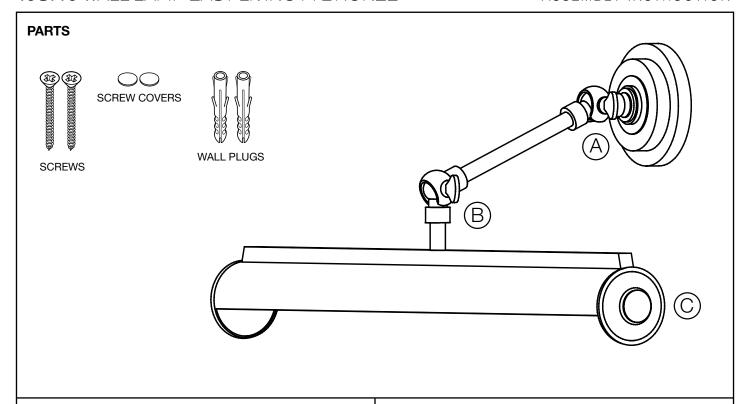

## 108140 WALL LAMP EASY LIVING M BRONZE

ASSEMBLY INSTRUCTION

2

Loosen the adjustment keys (A,B).

1

Adjust shade (C) to desired position and tighten the adjustment keys (A,B).  $\label{eq:definition} % \begin{subarray}{ll} Adjust shade (C) to desired position and tighten the adjustment keys (A,B). \\ \end{subarray}$ 