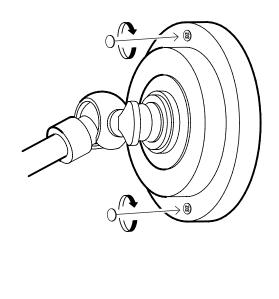

## 108140 WALL LAMP EASY LIVING M BRONZE

ASSEMBLY INSTRUCTION

2

Loosen the adjustment keys (A,B).

1

Adjust shade (C) to desired position and tighten the adjustment keys (A,B).  $\label{eq:definition} % \begin{subarray}{ll} Adjust shade (C) to desired position and tighten the adjustment keys (A,B). \\ \end{subarray}$ 