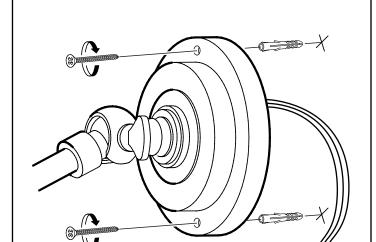

## 108140 WALL LAMP EASY LIVING M BRONZE

ASSEMBLY INSTRUCTION





2



Loosen the adjustment keys (A,B).

1

Adjust shade (C) to desired position and tighten the adjustment keys (A,B).  $\label{eq:definition} % \begin{subarray}{ll} Adjust shade (C) to desired position and tighten the adjustment keys (A,B). \\ \end{subarray}$ 

Connect the 3 power wires according to their colours. Brown is the live wire, blue is the neutral wire, the green yellow wire is the earthwire.

## **CARE INSTRUCTION**

Wipe clean with soft, dry cloth.

Always avoid the use of harsh chemicals or abrasive cleaners as they may cause damage to the fixture's finish.