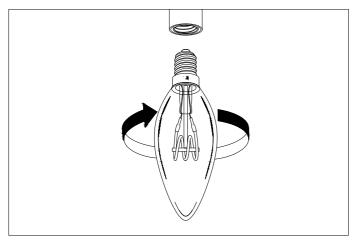

2. Slide the canopy over the ceiling bracket and fix it with the retaining nut.

3. Place the bulbs.

4. Hang the glass decorations on the hooks, alternating the large and small decorations.