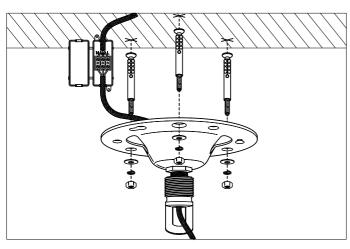

Wipe with a soft cloth, do not use chemicals or abrasive cleaning materials.

Eichholtz B.V.

Delfweg 52 2211 VN Noordwijkerhout The Netherlands

★ www.eichholtz.com

**L** +31 (0)252 515 850

1. Fix the ceiling bracket to the ceiling by using mounting plugs and screws suitable for your ceiling type. Connect the 3 power wires. Brown is the live wire, blue is the neutral wire, green/yellow is the earth wire.