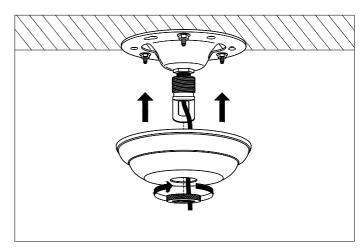

2. Slide the canopy over the ceiling bracket and fix it with the retaining nut.

3. Place the bulbs.

4. Hang the glass decorations on the hooks, alternating the large and small decorations.