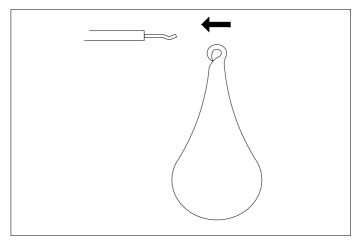

2. Slide the canopy over the ceiling bracket and fix it with the retaining nut.

3. Place the bulbs.

4. Hang the glass decorations on the hooks, alternating the large and small decorations.