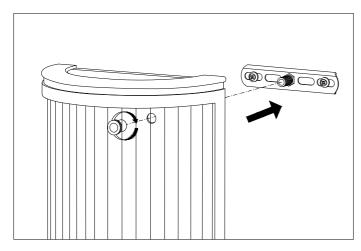

2. Connect the 3 wires according to their colours. Brown is the live wire (L), blue is the neutral wire (N), green/yellow is the earth wire ( $\frac{1}{m}$ ).

3. Slide the lamp over the crossbar and tighten the knob until the lamp is secure.