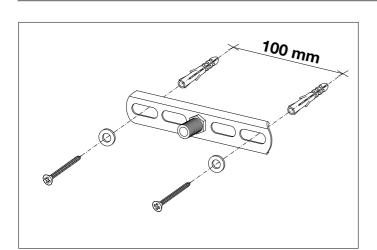

## Eichholtz B.V.

Delfweg 52 2211 VN Noordwijkerhout The Netherlands

- ♠ www.eichholtz.com
- service@eichholtz.com
- **L** +31 (0)252 515 850

1. Fix the crossbar to the wall by using wall mounting plugs and screws suitable to your wall type.