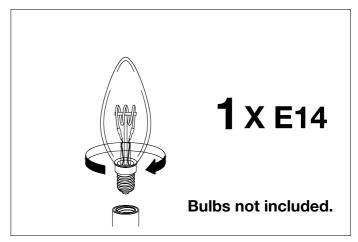

ber(s)

111094

Attention!

Turn off the electricity supply at the main circuit panel before installing. Do not connect the electricity supply until your luminaire is fully assembled and installed.

## Care instructions:

Wipe with a soft dry cloth, do not use chemicals or abrasive cleaning materials.

## Eichholtz B.V.

Delfweg 52 2211 VN Noordwijkerhout The Netherlands

- ♠ www.eichholtz.com
- service@eichholtz.com
- **L** +31 (0)252 515 850



1. Fix the crossbar to the wall by using wall mounting plugs and screws suitable to your wall type.



2. Connect the 3 wires according to their colours. Brown is the live wire (L), blue is the neutral wire (N), green/yellow is the earth wire ( $\frac{1}{m}$ ).



3. Slide the lamp over the crossbar and tighten the knob until the lamp is secure.



4. Place the bulb.