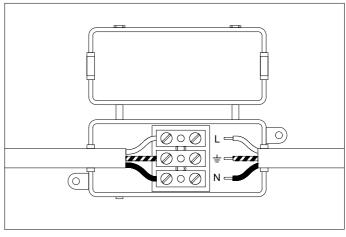

2. Connect the 3 wires according to their colours. Brown is the live wire (L), blue is the neutral wire (N), green/yellow is the earth wire ( $\frac{1}{m}$ ).

3. Slide the lamp over the crossbar and tighten the knob until the lamp is secure.