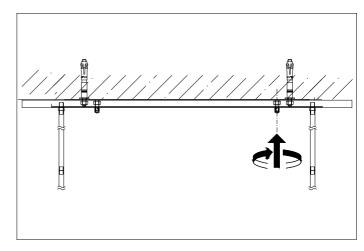

4. Place the ceiling canopy over the ceiling plate and fix it securely with the screws.

5. Place the bulbs 6. Fix the glass.