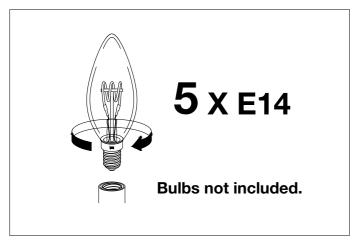

4. Place the ceiling canopy over the ceiling plate and fix it securely with the screws.

5. Place the bulbs 6. Fix the glass.