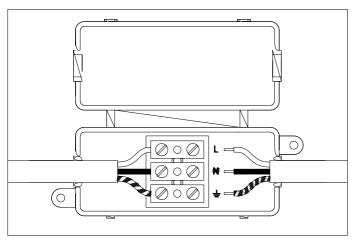

2. Fix the ceiling plate to the ceiling by using mounting plugs and screws suitable to your ceiling

3. Connect the 3 power wires according to their colours. Brown is the live wire, blue is the neutral wire, green/yellow is the earth wire.