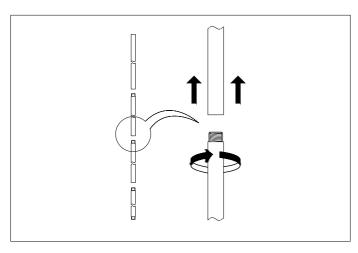

# Eichholtz B.V.

Delfweg 52 2211 VN Noordwijkerhout The Netherlands

- ★ www.eichholtz.com
- service@eichholtz.com
- **L** +31 (0)252 515 850

Determine the desired height of the lamp and use either one, two or three of the pipes supplied.
Thread the wires trough the pipe.