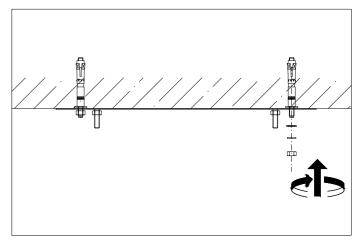

2. Fix the ceiling plate to the ceiling by using mounting plugs and screws suitable to your ceiling

3. Connect the 3 power wires according to their colours. Brown is the live wire, blue is the neutral wire, green/yellow is the earth wire.