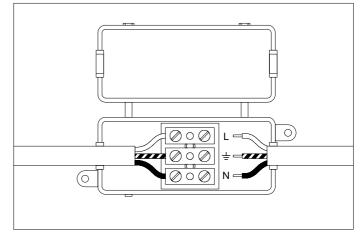

 $\label{eq:connect} \begin{array}{l} \textbf{2. Connect the 3 wires according to their colours. Brown is the live wire (L), blue is the neutral wire (N), green/yellow is the earth wire (<math display="inline">\underline{+}$ ).