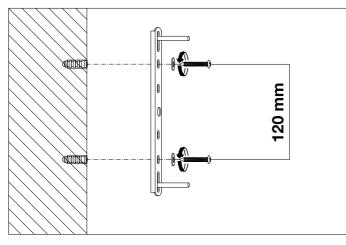

### Eichholtz B.V.

Delfweg 52 2211 VN Noordwijkerhout The Netherlands

- ★ www.eichholtz.com
- ≤ service@eichholtz.com
- **L** +31 (0)252 515 850

1. Fix the crossbar to the wall by using wall mounting plugs and screws suitable to your wall type.