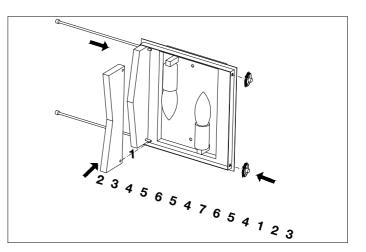

### Eichholtz B.V.

Delfweg 52 2211 VN Noordwijkerhout The Netherlands

- ★ www.eichholtz.com
- ≤ service@eichholtz.com
- **L** +31 (0)252 515 850

1. Fix the crossbar to the wall by using wall mounting plugs and screws suitable to your wall type.

 $\label{eq:connect} \begin{array}{l} \textbf{2. Connect the 3 wires according to their colours. Brown is the live wire (L), blue is the neutral wire (N), green/yellow is the earth wire (<math display="inline">\underline{+}$ ).

3. Place the lamp over the crossbar and fix it securely with the nuts.

4. Place the bulbs.

6. Place the glass according to the schedule and fix it withe the nuts.