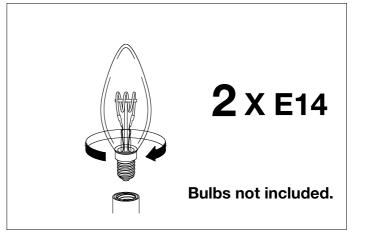

## Item number(s)

115742

Attention! Turn off the electricity supply at the main circuit panel before installing. Do not connect the electricity supply until your luminaire is fully assembled and installed.

3. Place the lamp over the crossbar and fix it securely with the nuts.

4. Place the bulbs.

6. Place the glass according to the schedule and fix it withe the nuts.