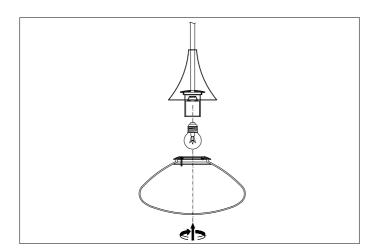

3. Put the wire through until the lamp is at your desired height and fix it with the plastic nuts.

4. Place the ceiling canopy over the ceiling plate and fix it securely with the nuts.

5. Place the bulbs and place the glass.