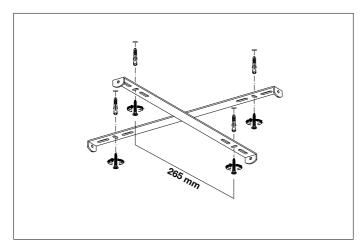

## Eichholtz B.V.

Delfweg 52 2211 VN Noordwijkerhout The Netherlands

- ★ www.eichholtz.com
- ≤ service@eichholtz.com

**L** +31 (0)252 515 850

1. Fix the crossbar to the ceiling by using mounting plugs and screws suitable for your ceiling type. Take into account the weight of your luminaire.