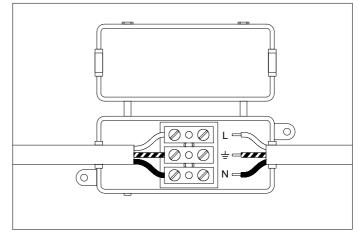

## Item number(s)

115856 (115856A + 115856B)

Attention! Turn off the electricity supply at the main circuit panel before installing. Do not connect the electricity supply until your luminaire is fully assembled and installed.