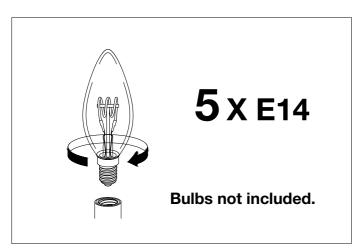

Item type

Chandelier

Item name

Salinas

Item number(s)

115245

Attention!

Turn off the electricity supply at the main circuit panel before installing. Do not connect the electricity supply until your luminaire is fully assembled and installed.