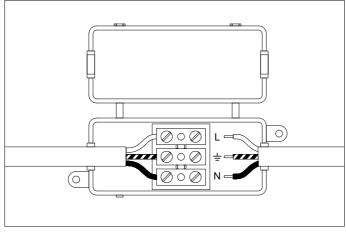

2. Determine the desired height of the lamp and use either one, two or three of the pipes supplied. Thread the wires through the pipe.

**3.** Connect the 3 wires according to their colours. Brown is the live wire (L), blue is the neutral wire (N), green/yellow is the earth wire  $(\frac{\bot}{-})$ .