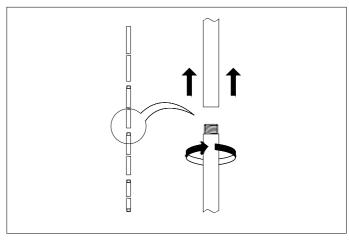

2. Determine the desired height of the lamp and use either one, two or three of the pipes supplied. Thread the wires through the pipe.

**3.** Connect the 3 wires according to their colours. Brown is the live wire (L), blue is the neutral wire (N), green/yellow is the earth wire  $(\frac{\bot}{-})$ .