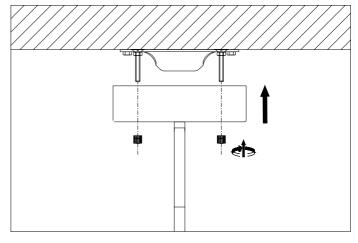

**4.** Place the ceiling canopy over the ceiling plate and fix it securely with the nuts.