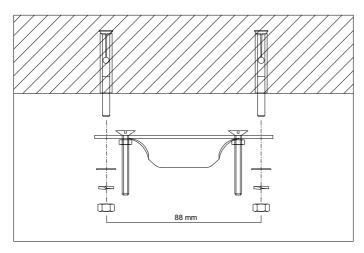

## Eichholtz B.V.

Delfweg 52 2211 VN Noordwijkerhout The Netherlands

- ★ www.eichholtz.com
- **L** +31 (0)252 515 850

Lead the wires from your ceiling through the hole of the ceiling plate. Fix the ceiling plate to the ceiling by using mounting plugs and screws suitable to your ceiling type.