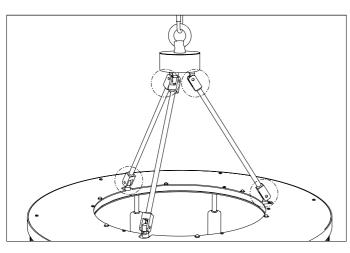

# Eichholtz B.V.

Delfweg 52 2211 VN Noordwijkerhout The Netherlands

- ★ www.eichholtz.com
- service@eichholtz.com
- **L** +31 (0)252 515 850

1. Connect the two pipes to the lamp and to the ceiling canopy as shown.