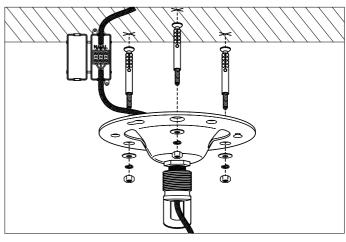

# Eichholtz B.V.

Delfweg 52 2211 VN Noordwijkerhout The Netherlands

- ★ www.eichholtz.com
- service@eichholtz.com
- **L** +31 (0)252 515 850

1. Connect the two pipes to the lamp and to the ceiling canopy as shown.

2. Fix the ceiling bracket to the ceiling by using mounting plugs and screws suitable for your ceiling type. Connect the 3 power wires. Brown is the live wire, blue is the neutral wire, green/yellow is is the earth wire.