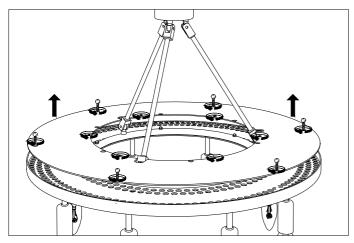

3. Slide the canopy over the ceiling bracket and fix it with the retaining nut.

4. Place the bulbs.

5. Remove the screws at the top of plate, hold the plate up.

6. Place the glass according to the schedule, from inside out: B, A, A, B, C. After placing the glass, place the plate back.