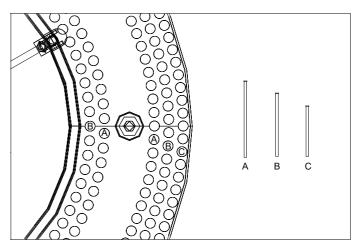

3. Slide the canopy over the ceiling bracket and fix it with the retaining nut.

4. Place the bulbs.

5. Remove the screws at the top of plate, hold the plate up.

6. Place the glass according to the schedule, from inside out: B, A, A, B, C. After placing the glass, place the plate back.