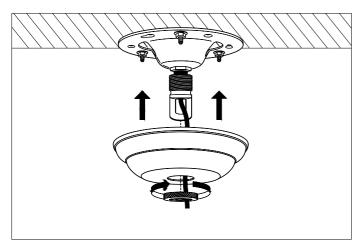

3. Slide the canopy over the ceiling bracket and fix it with the retaining nut.

4. Place the bulbs.

5. Remove the screws at the top of plate, hold the plate up.

6. Place the glass according to the schedule, from inside out: B, A, A, B, C. After placing the glass, place the plate back.